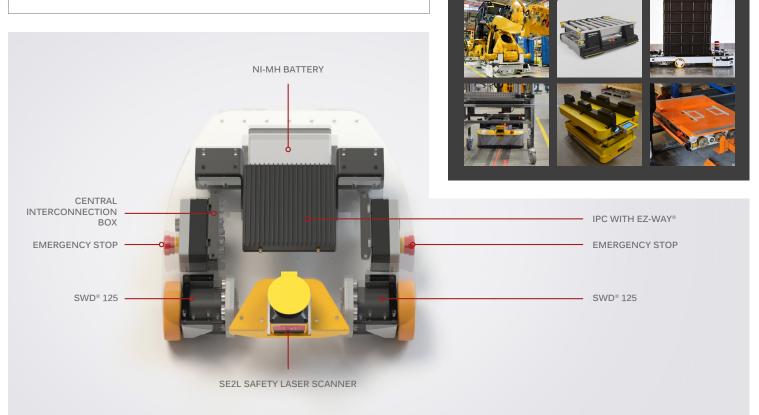

## TECHNICAL FEATURES

- Hotorisation: SWD<sup>®</sup> 125
- Sensor: SE2L safety laser scanner
- Speed range: 0 to 3 km/h
- 🕒 Battery: 24 V 9 Ah
- Software: Linux and ez-Way<sup>®</sup>
- Compatibility: VDA 5050

#### SWD® STARTER KIT POWERED BY EZ-WAY®

 SWD® 125 SAFETY WHEEL DRIVE The wheel drive offers the exclusive safety features of the SWD® range in an extremely compact format.

• POWERED BY EZ-WAY® SOFTWARE The software for controlling and navigating mobile robots, ensuring smooth and efficient operations.

SE2L SAFETY LASER SCANNER The IDEC SE2L is the world's smallest safety laser scanner. It ensures the safety of humans around the mobile robots.

### **ROBOTIZATION KIT**

Implementation on any type of mobile application

- AGVs, AMRs
- AGCs
- Mobile robots

Visit the product page

ez-wheel.com | eu.idec.com info.ezw@idec.com