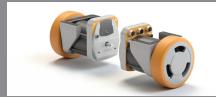

#### SWD® STARTER KIT POWERED BY EZ-WAY®

 SWD® 125 SAFETY WHEEL DRIVE The wheel drive offers the exclusive safety features of the SWD® range in an extremely compact format.

• POWERED BY EZ-WAY® SOFTWARE The software for controlling and navigating mobile robots, ensuring smooth and efficient operations.

## TECHNICAL FEATURES

- Hotorisation: SWD<sup>®</sup> 125
- Sensor: SE2L safety laser scanner
- Speed range: 0 to 3 km/h
- 🕒 Battery: 24 V 9 Ah
- Software: Linux and ez-Way<sup>®</sup>
- Compatibility: VDA 5050