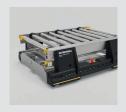

## **IMMEDIATELY**

the development of your **MOBILE ROBOT!** 

**SWD® Starter Kit** 

The Starter Kit is designed to facilitate and accelerate the development of AGVs and AMRs using ez-Wheel's exclusive SWD® Safety Wheel Drive technology.

Pre-assembled with a safety scanner, an on-board computer and a 24V rechargeable battery, the Starter Kit platform is ready to use: start developing your mobile robot right away!

The on-board computer comes with a Linux OS, as well as the open-source ROS middleware and the drivers needed to control the platform in differential mode.