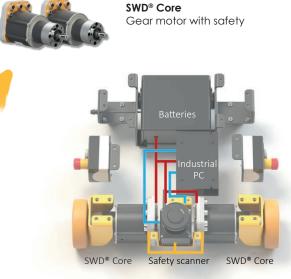

Pre-assembled with a safety scanner, an on-board computer and a 24V rechargeable battery, the Starter Kit platform is ready to use: start developing your mobile robot right away!

The on-board computer comes with a Linux OS, as well as the open-source ROS middleware and the drivers needed to control the platform in differential mode.

**SWD® Core**Safety gear motor with 125 mm castors

**SWD® Safety Hub** Central interconnection box for intuitive connection

**SIL2 / PLd safety scanner**Compatible with all safety laser scanners on the market