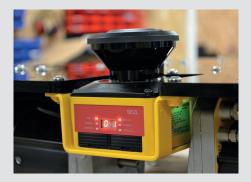

**SWD® Core**Safety gear motor with 125 mm castors

**SWD® Safety Hub** Central interconnection box for intuitive connection

**SIL2 / PLd safety scanner**Compatible with all safety laser scanners on the market