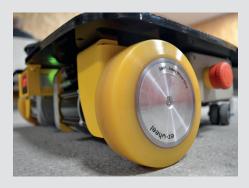

**SWD® Core**Safety gear motor with 125 mm castors

**SWD® Safety Hub** Central interconnection box for intuitive connection

**SIL2 / PLd safety scanner**Compatible with all safety laser scanners on the market