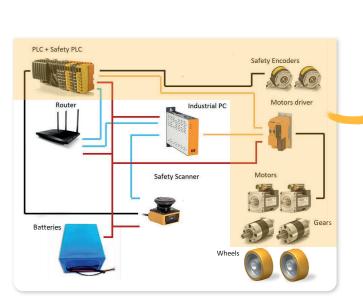

Pre-assembled with a safety scanner, an on-board computer and a 24V rechargeable battery, the Starter Kit platform is ready to use: start developing your mobile robot right away!

The on-board computer comes with a Linux OS, as well as the open-source ROS middleware and the drivers needed to control the platform in differential mode.

The Starter Kit offers all the exclusive safety features of the SWD® Safety Wheel Drive range such as SIL2 / PLd certified motion control, ensuring development in accordance with the ISO 3691-4 driverless truck standard.

| Motorisation | SWD® Core                |
|--------------|--------------------------|
| Sensor       | Scanner LiDAR SIL2 / PLd |
| Speed range  | 0 to 3.1 km/h            |
| Battery      | 24 V – 9 Ah              |
| OS           | Linux / ROS              |