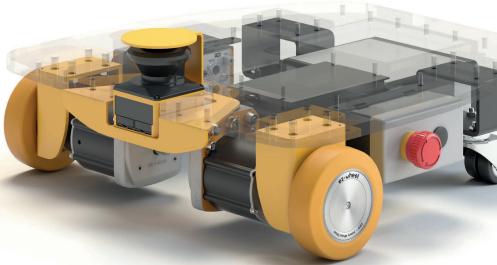

## **IMMEDIATELY**

the development of your **MOBILE ROBOT!** 

**SWD® Starter Kit** 

The Starter Kit is designed to facilitate and accelerate the development of AGVs and AMRs using ez-Wheel's exclusive SWD® Safety Wheel Drive technology.

Pre-assembled with a safety scanner, an on-board computer and a 24V rechargeable battery, the Starter Kit platform is ready to use: start developing your mobile robot right away!

The on-board computer comes with a Linux OS, as well as the open-source ROS middleware and the drivers needed to control the platform in differential mode.

The Starter Kit offers all the exclusive safety features of the SWD® Safety Wheel Drive range such as SIL2 / PLd certified motion control, ensuring development in accordance with the ISO 3691-4 driverless truck standard.

**SWD® Core**Safety gear motor with 125 mm castors

**SWD® Safety Hub** Central interconnection box for intuitive connection

**SIL2 / PLd safety scanner**Compatible with all safety laser scanners on the market