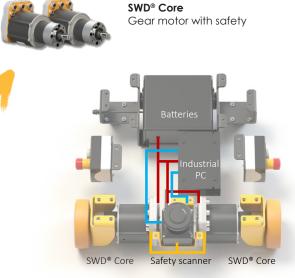

### **SWD® Starter Kit**

The Starter Kit is designed to facilitate and accelerate the development of AGVs and AMRs using ez-Wheel's exclusive SWD® Safety Wheel Drive technology.

Pre-assembled with a safety scanner, an on-board computer and a 24V rechargeable battery, the Starter Kit platform is ready to use: start developing your mobile robot right away!

| Motorization | SWD® Core                |
|--------------|--------------------------|
| Sensor       | Scanner LiDAR SIL2 / PLd |
| Processor    | ARM iMX6                 |
| Speed range  | 0 to 3 km/h              |
| Battery      | 24 V – 9 Ah              |
| os           | Linux / ROS              |

SWD® Core Safety gear motor with 125 mm castors

SWD® Safety Hub Central interconnection box for intuitive connection

SIL2 / PLd safety scanner Compatible with all safety laser scanners on the market

All values are subject to changes without prior notice Values for reference, based on standard condition testing, may vary with different application cases.