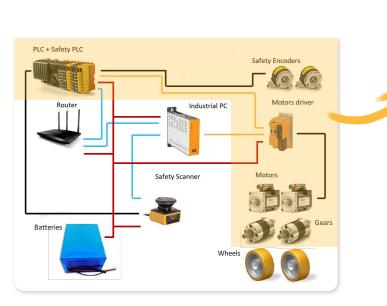

The ARM iMX6 processor-based embedded computer comes with a Linux OS supporting the ROS open-source meta system, and all the drivers needed to run the platform.

The Starter Kit offers all the exclusive safety features of the SWD® Safety Wheel Drive range such as SIL2 / PLd certified motion control, ensuring development in accordance with the ISO 3691-4 driverless truck standard.

| Motorization | SWD® Core                |
|--------------|--------------------------|
| Sensor       | Scanner LiDAR SIL2 / PLd |
| Processor    | ARM iMX6                 |
| Speed range  | 0 to 3 km/h              |
| Battery      | 24 V – 9 Ah              |
| os           | Linux / ROS              |