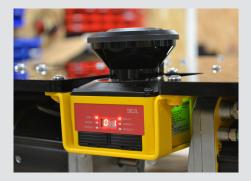

| Motorization | SWD® Core                |
|--------------|--------------------------|
| Sensor       | Scanner LiDAR SIL2 / PLd |
| Processor    | ARM iMX6                 |
| Speed range  | 0 to 3 km/h              |
| Battery      | 24 V – 9 Ah              |
| os           | Linux / ROS              |

SWD® Core Safety gear motor with 125 mm castors

SWD® Safety Hub Central interconnection box for intuitive connection

SIL2 / PLd safety scanner Compatible with all safety laser scanners on the market

All values are subject to changes without prior notice Values for reference, based on standard condition testing, may vary with different application cases.