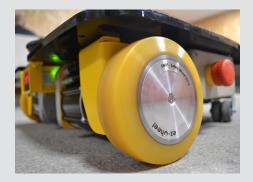

SWD® Core Safety gear motor with 125 mm castors

SWD® Safety Hub Central interconnection box for intuitive connection

SIL2 / PLd safety scanner Compatible with all safety laser scanners on the market

All values are subject to changes without prior notice Values for reference, based on standard condition testing, may vary with different application cases.