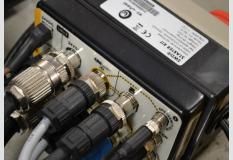

SWD® Core Safety gear motor with 125 mm castors

SWD® Safety Hub Central interconnection box for intuitive connection

SIL2 / PLd safety scanner Compatible with all safety laser scanners on the market

All values are subject to changes without prior notice Values for reference, based on standard condition testing, may vary with different application cases.