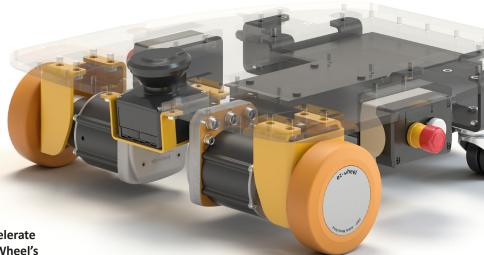

### **SWD® Starter Kit**

The Starter Kit is designed to facilitate and accelerate the development of AGVs and AMRs using ez-Wheel's exclusive SWD® Safety Wheel Drive technology.

Pre-assembled with a safety scanner, an on-board computer and a 24V rechargeable battery, the Starter Kit platform is ready to use: start developing your mobile robot right away!

The ARM iMX6 processor-based embedded computer comes with a Linux OS supporting the ROS open-source meta system, and all the drivers needed to run the platform.

The Starter Kit offers all the exclusive safety features of the SWD® Safety Wheel Drive range such as SIL2 / PLd certified motion control, ensuring development in accordance with the ISO 3691-4 driverless truck standard.

| Motorization | SWD® Core                |
|--------------|--------------------------|
| Sensor       | Scanner LiDAR SIL2 / PLd |
| Processor    | ARM iMX6                 |
| Speed range  | 0 to 3 km/h              |
| Battery      | 24 V – 9 Ah              |
| os           | Linux / ROS              |