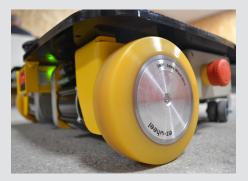

SWD<sup>®</sup> Core Safety gear motor with 125 mm castors

SWD® Safety Hub Central interconnection box for intuitive connection

SIL2 / PLd safety scanner Compatible with all safety laser scanners on the market