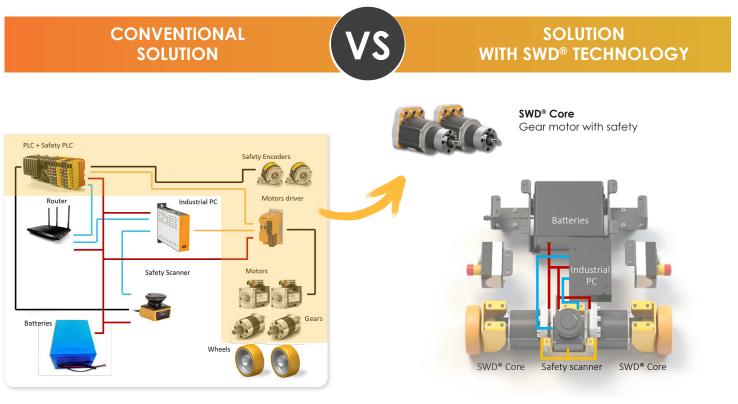

## **BENEFITS**

- ✓ Adaptable generic components
- Components
  Reduction in the number of components VS a classic AMR
- ✓ SIL2 / PLd certified in accordance with the ISO 3691-4 standard

Classic components used for the development of an AMR SWD® robotization kit