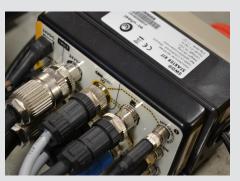

SWD<sup>®</sup> Core Safety gear motor with 125 mm castors

SWD® Safety Hub Central interconnection box for intuitive connection

SIL2 / PLd safety scanner Compatible with all safety laser scanners on the market