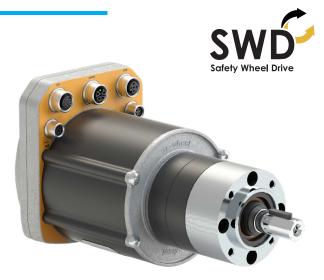

#### ✓ ez-Wheel<sup>®</sup> ezSWDcore.4x/C - SWD<sup>®</sup> Core

- ✓ featuring exclusive SWD<sup>®</sup> technology
- ✓ suitable for:
  - Robots
    - Pallet shuttles
    - Lifts
    - Conveyors

#### Motor

| Technology           | BLDC PM                           |
|----------------------|-----------------------------------|
| Gearbox              | 1-stage planetary ratio 4:1       |
| Indicative lifespan* | 5 000 h<br>1 500 000 starts/stops |
| Nominal speed        | 370 rpm                           |
| Nominal power        | 200 W (S1)                        |
| Peak torque          | 13 Nm                             |

### **Safety features**

1-

|                     | safety                  |
|---------------------|-------------------------|
| Motor disconnection | STO SIL3/PLe            |
| Motion control      | SLS, SDI, SMS, SIL2/PLd |
| Braking             | SBC SIL2/PLd            |
| Encoder             | 111 ppr SIL2/PLd        |
| Interface           | CANopen Safety®         |