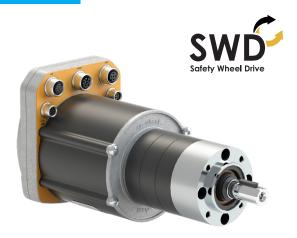

√ ez-Wheel<sup>®</sup> Safety Drive - SWD<sup>®</sup> Core

- √ featuring exclusive SWD<sup>®</sup> technology
- √ suitable for:
  - Robots
  - Pallet shuttles
  - Lifts - Conveyors
- **Component specifications**

#### Motor

(

| BLDC PM                           |
|-----------------------------------|
| 3-stages planetary ratio 100:1    |
| 5 000 h<br>1 500 000 starts/stops |
| 14 rpm                            |
| 37 W (S1)                         |
| 37 Nm                             |
|                                   |